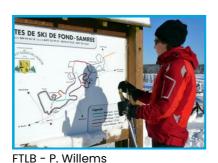

## The Nordic ski centre in Samrée

Samrée - 6982

Phone number (main contact): +32 496 83 39 78

http://www.coeurdelardenne.be/diffusio/fr/bouger/terre/samree/chale-et-pistes-de-ski-de-fond-de-samree\_TFO8781.php

The Nordic ski centre in Samrée is part of the commune of La Roche-en-Ardenne. Enjoy a memorable day (or more) on crosscountry skiing, skating or exploring with snow shoes on.

4 slopes (5, 10, 15 and 22 km) for cross-country skiing, a 4-km trail for snowshoeing and an ice skating piste are sure to delight sport lovers.

Possibility to rent equipment on site.

A cafeteria at the Nordic ski centre serves light meals and snacks.

The information contained herein is provided as a guide only.

We recommend that you check with the local supplier before you leave.