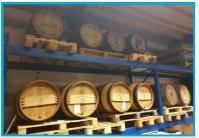

## The Brasserie Saint-Lazare specialises in bespoke beer... Come and discover the brewery in Mons how the magic happens.

The Brasserie Saint-Lazare is a reference to the « Faubourg St Lazare », locates in one of the 5 hills of Mons. Focusing on small batches, this brewery develops a wide range of craft beers by creating unique recipes made with the greatest care and working hand in hand with its customers to make brews they really like.

The brewery is passionate about the **quality** of the ingredients used for its beers, all following precise and strict criteria. It also supports local economy and distribution.