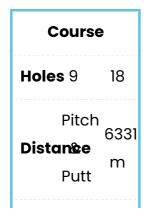

Its 18-hole course (par 73, length 6,331 m) is one of the longest in Belgium. It was designed by Irish Architect Tom McAuley and has a very varied landscape.

The first and last 6 holes are located in the woods, whereas the other 6 are in fields. Its many bunkers and water hazards will offer an interesting challenge to players, even experienced ones.